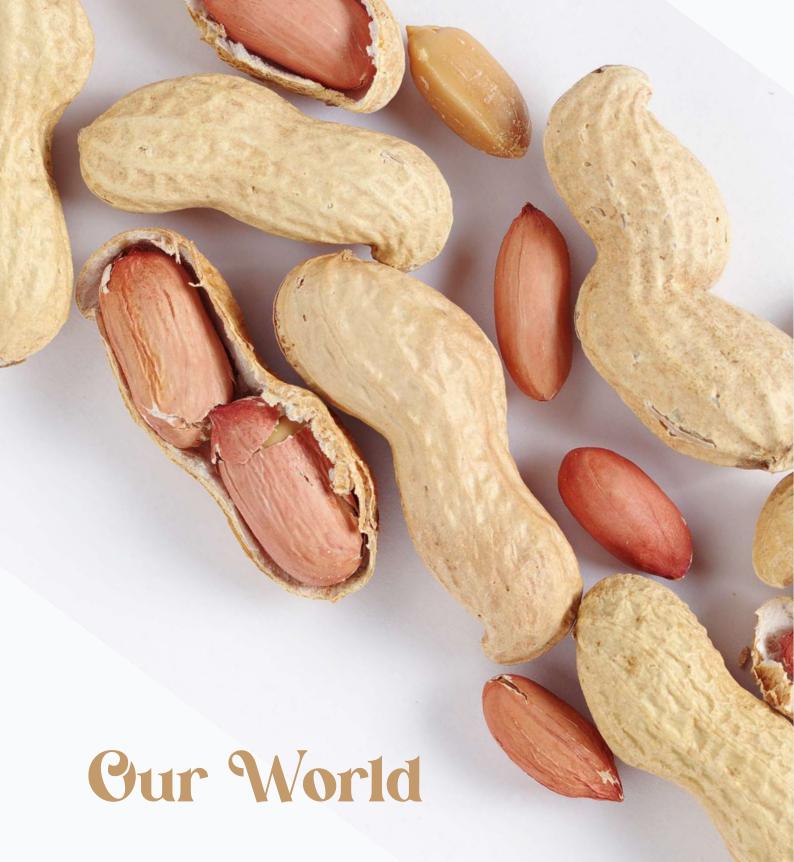

### **Our Products**

We offer various types and sizes, from **Gregory, NC, and Virginia** peanuts to sizes ranging from **6/8 to 11/13.** 

Our commitment to quality and diverse product offerings is evident. Every product embodies the passion and dedication we pour into every aspect of our work.

#### Sizes (count per ounce):

• 6/8

7/9

8/10

- 9/11
- 10/12
- 11/13

#### **Packaging Options:**

- 30 KG Small Bags
- **650 KG** Big Bags

At Taha Land, we adhere to the highest standards, providing both Conventional and Organic options to suit your dietary and ethical choices. Carefully packed in either 30 KG Bags or 650 KG Bags for larger needs, our in-shell peanuts encapsulate the dedication and passion we pour into every aspect of our products.